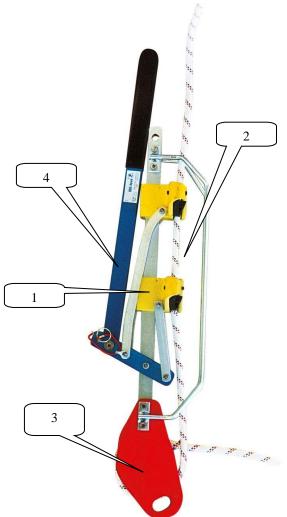

### .Définition

he EVAC 500 is a winch-hoice with unlimited length of textil rope and a fting or pulling capacity of 400 daN . It has been specifically designed or use bu the professionals of emergency rescue services. It is a nachine for lifting or puling a person or materials by the to-and-fro novement of a lever linked to two self-gripping sliding jaw blocks.

#### Technical characteristics

)1 aluminum jaw )2 Body in zinged steel 3 Aluminum guide pulley )4 Lever

EVAK 500 code 23498

Drisse 12.5 mm lg 20 m code: 46059 Drisse 12.5 mm lg 40 m code: 46069 Drisse 12.5 mm lg 60 m code: 46079 Drisse 12.5 mm lg 80 m code; 46089 Drisse 12.5 mm lg 100 m code: 46099 Drisse 12.5 mm lg 200 m code: 46109